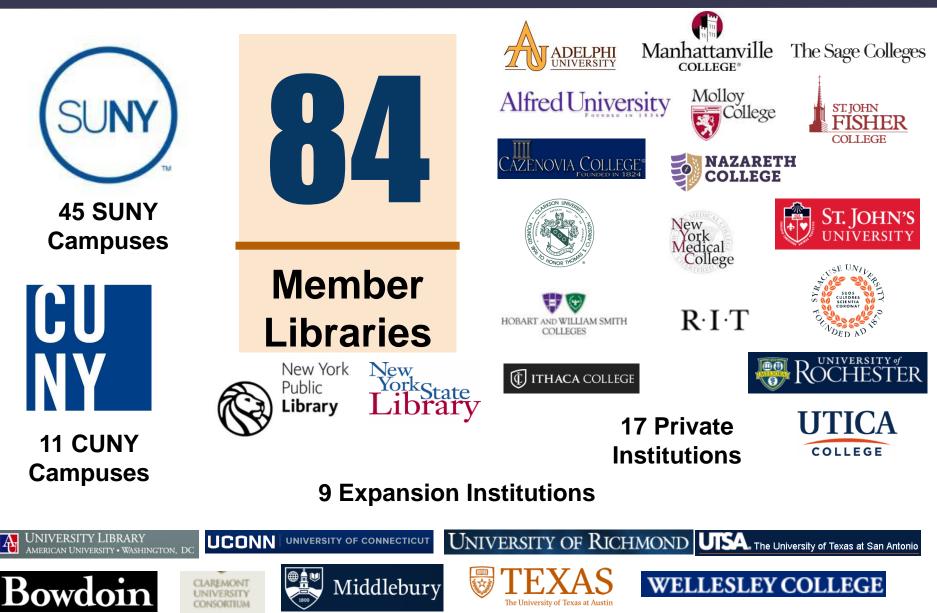

### **Top 10 Collections in Libraries**

New York Public Library University of Texas at Austin Yale University \*

\*IDS Logic Subscription

Member Library Types:

**City University of New York (11)** Health Science Centers (4) **Private Colleges (22) Special Libraries (2)** State Universities (4) SUNY Colleges of Arts & Sciences (14) **SUNY Community Colleges (17) SUNY Specialized Colleges (9) University Centers (4)** 