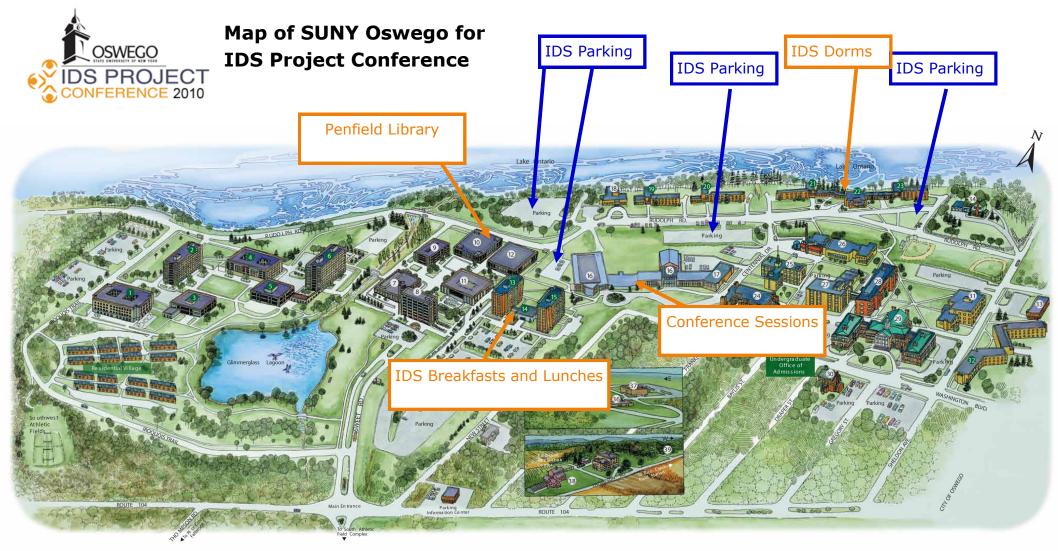

ACADEMIC, ADMINISTRATIVE AND SERVICE BUILDINGS CampusCenter(16) MaharHall(9) Rice CreekFieldStatior(39) CulkinHall(8) Rich Hall(31) Maintenance/Commissái33.36) MaryWalkerHealthCenter(18) RomneyFieldHouse(35) FallbrookecreationaCenter(38) HewittInior(11) ShadyShore(34) ParkingInformatio6enter SnyggHall(24) Penfield.ibrary(12) TylerHall(7) Piez Hall(25) WilberHall(27) LanigarHall(10)

PouchelWingofCampusCenter(17)

RESIDENCE AND DINING HALLS CavugaHall(4) MackinDinindHall(32) CooperDiningHall/CooperitnessCenter(14) MorelandHall(32) FunnelleHall(15) HartHall(13) OnondagaHall(2) JohnsonHall(23) PathfindeDinindHall/CampuRolice(5) LakesideDiningHall(22) RiggsHall(21) Littlepag@iningHall/Glimmerglass FitnessCenter(3) SenecaHall(6) LonisHall(32) WaterburHall(20)

AcademinarTutoring-poportiervice